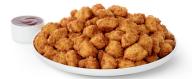

### **Entrees**

Chick-fil-A<sup>®</sup> Nuggets Tray

Small (64 Nuggets, serves 8) Medium (120 Nuggets, serves 15) Large (200 Nuggets, serves 25)

Chick-n-Strips<sup>™</sup> Tray Small (24 Chick-n-Strips<sup>™</sup>, serves 8) Medium (45 Chick-n-Strips<sup>™</sup>, serves 15) Large (75 Chick-n-Strips<sup>™</sup>, serves 25)