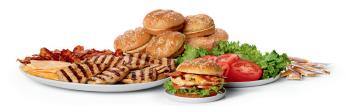

### **Breakfast**

**Chick-n-Minis® Tray** 20 Chick-n-Minis® (serves 5) 40 Chick-n-Minis® (serves 10)

À la carte entrées Chick-fil-A<sup>®</sup> Chicken Biscuit

 Sausage Biscuit
Bacon Biscuit Buttered Biscuit

 Chilled Grilled Chicken Sub Sandwich Tray Also available in spicy with penper lack cheese

Small (6 sandwich halves, serves 6) Medium (12 sandwich halves, serves 12) Large (16 sandwich halves, serves 16)

 Grilled Chicken Cool Wrap<sup>®</sup> Tray Small (6 wrap halves, serves 6) Medium (10 wrap halves, serves 10) Large (14 wrap halves, serves 14)