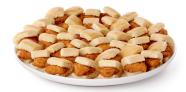

### **Treats**

Chocolate Chunk Cookie Tray Small (serves 12) Large (serves 24) À la carte cookie Half Dozen (serves 6)

#### Chocolate Fudge Brownie Tray

Small (12 brownie halves, serves 12) Large (24 brownie halves, serves 24) À la carte brownie

#### Brownie / Cookie Tray

Small (6 cookies, 6 brownie halves, serves 12) Large (12 cookies, 12 brownie halves, serves 24)