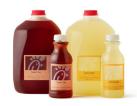

# Beverages

Coffee Regular (serves 8)

Iced Tea

Unsweetened or Sweet Gallon • Bottle (16.9 oz)

Chick-fil-A<sup>®</sup> Lemonade Diet or Regular Gallon

Bottle (16.9 oz)

Chick-fil-A Sunjoy® Blend of Chick-fil-A® Lemonade and Sweet Tea Gallon

DASANI®

Bottled Water 16.9 oz

Simply Orange<sub>®</sub> 11.5 oz

Bag of Ice

Bucket of Ice with Ice Scoop